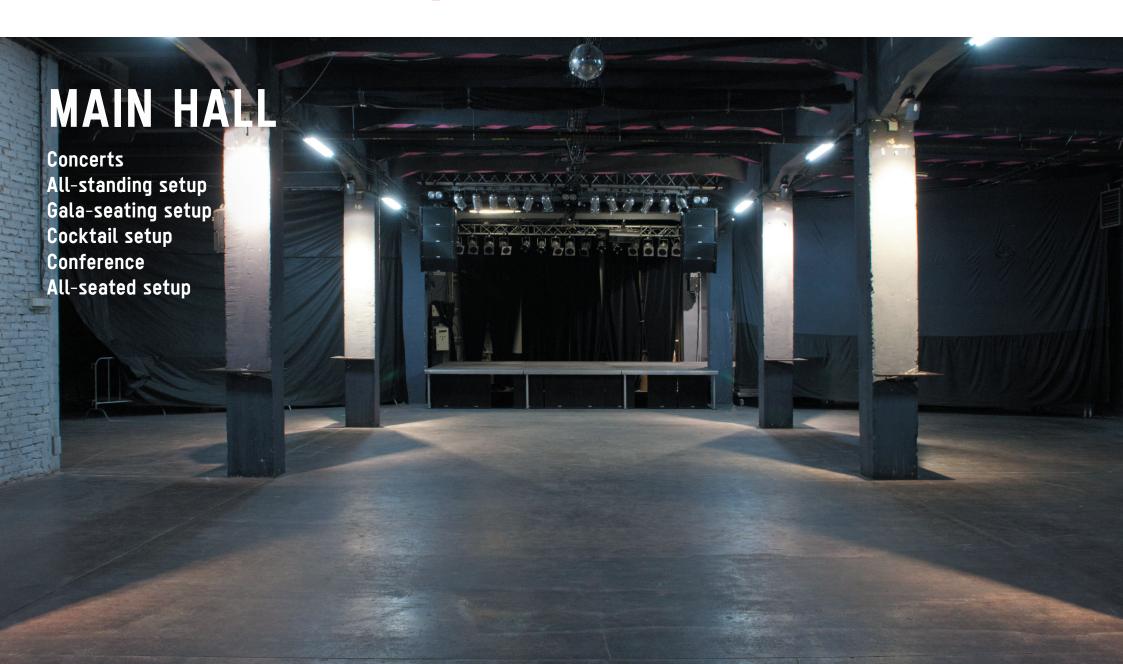

### about MeetFactory

MeetFactory is a non-profit international center for contemporary art, founded in 2001 by the world-acclaimed artist David Černý. After destructive floods of 2002, MeetFactory was forced to evacuate its previous premises in Holešovice and the project was resurrected in an industrial space at Smíchov. The program started after a substantial reconstruction of the facility in 2007 and since then, MeetFactory represents a unique space for all kinds of cultural and social events.

# DISCOVER ONE OF THE MOST ECCENTRIC MULTI-ART SPACES IN PRAGUE!



#### MEETFACTORY IS, INDEED, A PLACE TO LIVE ART. OR ANYTHING ELSE.



#### references







































## premises











## why choose MeetFactory?

- ightarrow No curfew and noise limits for concerts and parties
- ightarrow Exhaustive list of top-notch technical equipment and highly skilled operators
- $\rightarrow$  More than 7 years of experience in events management
- $\rightarrow$  Artistique genius loci combined with raw industriality
- $\rightarrow$  Free parking for up to I50 cars
- $\rightarrow$  Wheelchair accessibility
- ightarrow Free wi-fi and hi-speed Internet connection
- → Good round-the-clock accessibility by public transport (IO minutes from the Anděl metro station, 5 minutes from the night tram and bus stop)



# where is MeetFactory?





#### contact

MARTINA KNOBLOCHOVÁ Event Manager

e-mail: martina.knoblochova@meetfactory.cz

cell: +420 606 945 446 office: +420 251 551 796