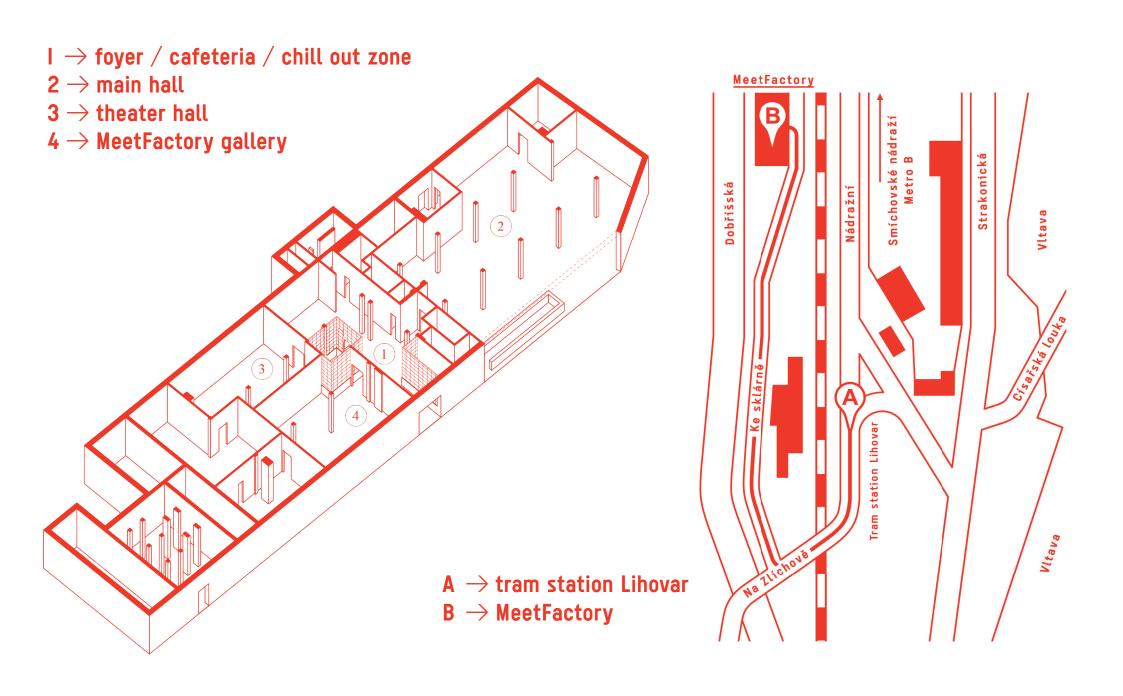

!



#### MEETFACTORY IS, INDEED, A PLACE TO LIVE ART. OR ANYTHING ELSE.



#### references







































## premises











## why choose MeetFactory?

- ightarrow No curfew and noise limits for concerts and parties
- ightarrow Exhaustive list of top-notch technical equipment and highly skilled operators
- $\rightarrow$  More than 7 years of experience in events management
- $\rightarrow$  Artistique genius loci combined with raw industriality
- $\rightarrow$  Free parking for up to I50 cars
- $\rightarrow$  Wheelchair accessibility
- ightarrow Free wi-fi and hi-speed Internet connection
- → Good round-the-clock accessibility by public transport (IO minutes from the Anděl metro station, 5 minutes from the night tram and bus stop)



# where is MeetFactory?





#### contact

MARTINA KNOBLOCHOVÁ Event Manager

e-mail: martina.knoblochova@meetfactory.cz

cell: +420 606 945 446 office: +420 251 551 796

MeetFactory o.p.s. Ke Sklárně 3213/15 150 00 Prague – Smíchov Czech Republic